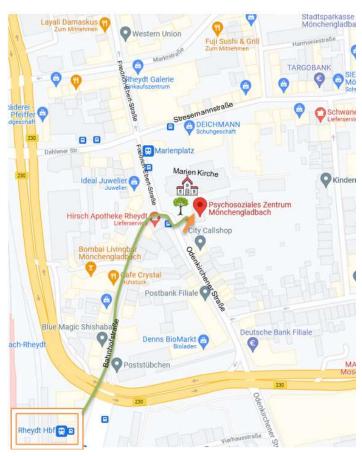

## **VISITOR AND POSTAL ADRESS**

Psychosoziales Zentrum Mönchengladbach Odenkirchener Str. 7 41236 Mönchengladbach